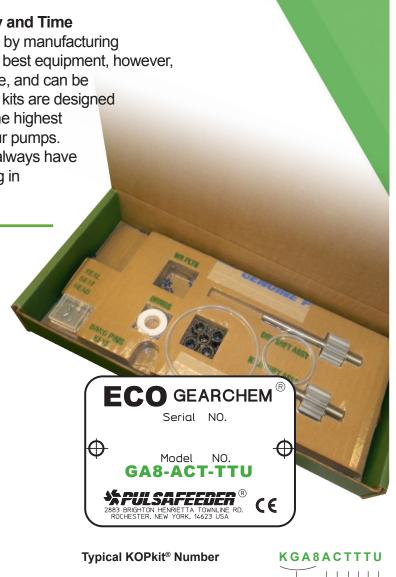

### Typical kits include:

- Drive and idler shaft and gear assemblies
- Wear plates
- Bearings
- Drive shaft seal, packing ring or mechanical bearing lock pins
- Static O-rings
- Installation instructions or drawing

### Ordering a KOPkit

Whether for a new or existing pump, ordering a KOPkit is easy. The Model Number is stamped on every pump's name plate. Add a "K" before the first letter and remove the hyphens to create your KOPkit number.