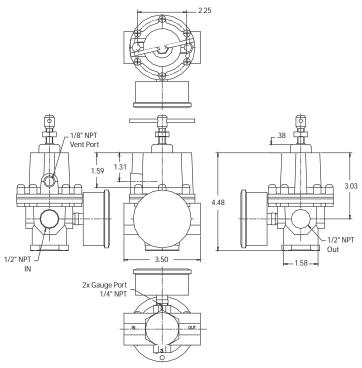

## **Regulator for G1F Natural Gas Operated Pump**

The 020.058.000. contains many of the same charcteristics as the 020.059.000., but at a reduced cost. At 110 SCFM (16.5 Mbtu/hr.), the regulator offers flow rates comparable to current market suppliers. The use of a relief valve is recommended for this product in accordance with NFPA 58.

|                           | 020.058.000.                                          |
|---------------------------|-------------------------------------------------------|
| Sensitivity               | 1" WC                                                 |
| Max. Inlet<br>Pressure    | 400 psig<br>28 BAR                                    |
| Port Size                 | 1/2" NPT                                              |
| Outlet Ranges             | 0-10, 0-30, 0-60, 0-125 psig<br>07, 0-2, 0-4, 0-8 BAR |
| Adjustment                | T-Bar                                                 |
| Materials of Construction | Aluminum, Brass<br>Plated Steel, Buna-N               |
| Diaphragm<br>Material     | Nitrile Elastomer with<br>Dacron Fabric               |