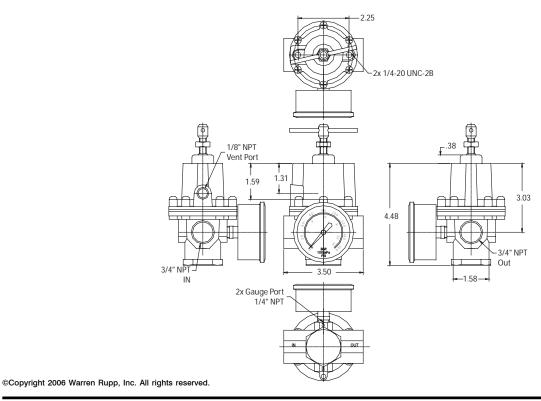

## Regulator for G15 and G20 Natural Gas Operated Pump

The 020.059.000. contains many of the same characteristics as the 020.060.000., but at a reduced cost. At 110 SCFM (16.5 Mbtu/hr.), the regulator offers flow rates comparable to current market suppliers. The use of a relief valve is recommended for this product in accordance with NFPA 58.

|                           | 020.059.000.                                          |
|---------------------------|-------------------------------------------------------|
| Sensitivity               | 1" WC                                                 |
| Max. Inlet<br>Pressure    | 400 psig<br>28 BAR                                    |
| Port Size                 | 3/4" NPT                                              |
| Outlet Ranges             | 0-10, 0-30, 0-60, 0-125 psig<br>07, 0-2, 0-4, 0-8 BAR |
| Adjustment                | T-Bar                                                 |
| Materials of Construction | Zinc, Aluminum, Brass<br>Plated Steel, Buna-N         |
| Diaphragm<br>Material     | Nitrile Elastomer with<br>Dacron Fabric               |