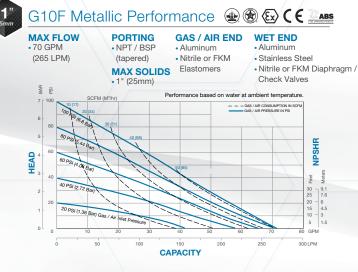

#### Recommended Applications:

Tank Bottom Recirculation / Transfer

Sump / Utility / General Transfer

G20F Metallic Performance 🛞 🛞 🕃 🤇 🖉

CAPACITY

MAX SOLIDS • Nitrile or FKM

GAS / AIR END

Performance based on water at ambient temperature

Aluminum

Elastomers

WET END

Aluminum

- GAS / AIR CONSUMPTION IN

Stainless Steel

Check Valves

• Nitrile or FKM Diaphragm /

NPSHR

Feet

30 - 9.1 25 7.6 20 - 6 15 4.5 10 - 3 6 1.6

PORTING

• 2" (50mm)

• NPT

MAX FLOW

• 140 GPM

BAR

HEAD

40 PSL

20 PSI (1.36 Bar) Gas / Air Inlet F

(530 LPM)

Phone: 419.524.8388 Fax: 419.522.7867 SANDPIPERPUMP.COM