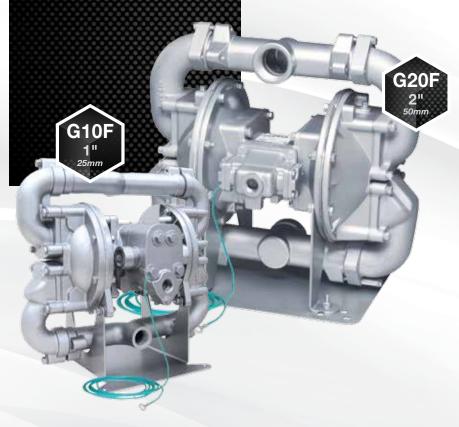

# HEAVY DUTY FLAP VALVE PUMPS CSA CERTIFIED FOR NATURAL GAS OPERATION

The G10F and G20F Heavy Duty Flap Valve Pumps are the newest addition to SANDPIPER's line of CSA Certified G-Series *Dual Power* Pumps. The flap check valve design allows passage of larger solids than traditional ball valve pumps and is ideal for abrasive slurries, suspended and non-suspended solids and line-size solids requirements. The exclusive bottom discharge porting arrangement provides superior suction lift and eliminates the damage from settling solids in your pump. These Heavy Duty pumps features thick wall construction and are enhanced with an extended wear package.

## Performance & Reliability

Flap Check Valves Ideal for abrasive and viscous fluids, sludge & slurry

Solids Handling Up to 2" (50mm)

Superior Dry Prime Dry suction lift up to 24' (7m) of water

Bottom Discharge Gravity assist is ideal for pumping liquids with settling solids and slurry

## G10F & G20F

THE INDUSTRY'S ONLY CSA CERTIFIED