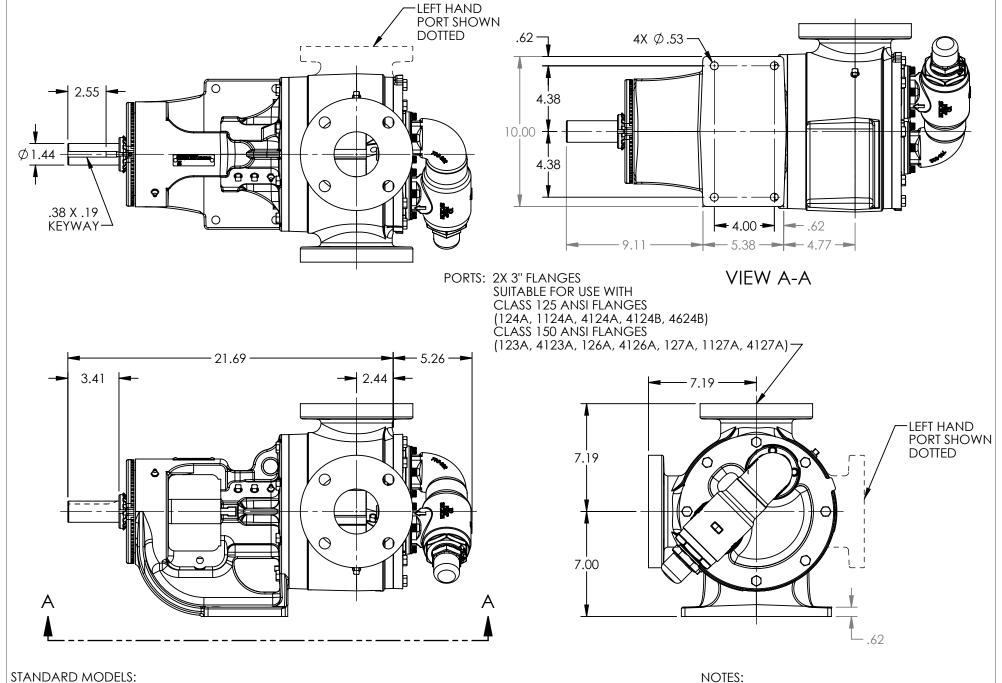

STANDARD MODELS: |LS124A, LS1124A, LS4124A, LS123A, LS4123A, LS126A, LS4126A, LS127A, LS1127A, LS4127A, LS4124B, LS4624B

1. ALL DIMENSIONS ARE FOR REFERENCE ONLY.

| STATE   | Released | 11/08/2019 | DIMENSIONS ARE IN<br>INCHES | VIKING |                                 | THIS DRAWING IS THE PROPERTY OF VIKING PUMP, INC. AND IS PROPRIETARY IN GENERAL AND DETAIL. IT SHALL NOT BE |    | DWG. NO.  | SHEET 1 OF 1 | REV. G.1   |
|---------|----------|------------|-----------------------------|--------|---------------------------------|-------------------------------------------------------------------------------------------------------------|----|-----------|--------------|------------|
| DRAWN   | sjakel   | 05/06/2019 | PROJECT:                    | PIIMP  | Cedar Falls, IA 50613<br>U.S.A. | COPIED OR ITS CONTENTS REVEALED TO<br>OUTSIDE PARTIES WITHOUT THE WRITTEN                                   | 3D | LV-3388   |              | 11/00/0010 |
| CHECKED | AA       | 11/08/2019 | WAS:                        | PUINIP |                                 | CONSENT OF VIKING PUMP, INC.                                                                                |    | L V -3300 |              | 11/08/2019 |