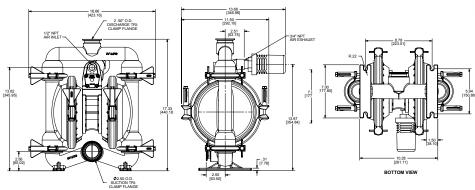

#### **DIMENSIONS**

Warren Rupp, Inc. | A Unit of IDEX Corporation 800 North Main Street | Mansfield, OH 44902 USA Phone: 419.526.7296 | Fax: 419.526.7289

**VERSAMATIC.COM** 

e4mdlAdsFP-rev0519

©Copyright 2019 Warren Rupp, Inc. All Rights Reserved.