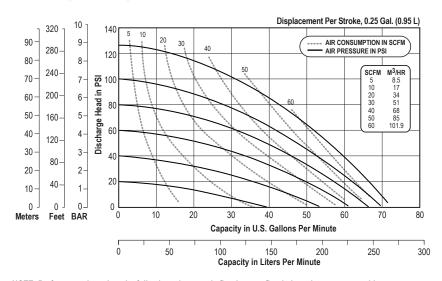

#### **PERFORMANCE**

NOTE: Performance based on the following: elastomeric fitted pump, flooded suction, water at ambient conditions. The use of other materials and varying hydraulic conditions may result in deviations in excess of 5%.

#### **SPECIFICATIONS**

| Flow Rate                         |
|-----------------------------------|
| Adjustable to0-71 gpm (268 lpm)   |
| Port Size                         |
| Suction 2" Tri-Clamp              |
| Discharge 2" Tri-Clamp            |
| <b>Air Inlet</b> 1/2" NPT         |
| Air Exhaust                       |
| Suction Lift                      |
| Dry                               |
| Wet                               |
| Max Solid Size (Diameter)         |
|                                   |
| Max Noise Level 101 dB(A)         |
| Shipping Weights                  |
| Stainless Steel 57 lbs (25.85 kg) |