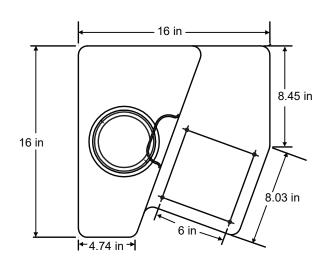

Pump Series            | Housing                            | Tube Connection Size | Part Number |
|-----------|------------------------|------------------------------------|----------------------|-------------|
| Chem-Tech | XP                     | NA                                 | 1/4"                 | J63063      |
|           | Series 100             |                                    | 1/2"                 | J40490      |
| PULSAtron | '1' or 'J' Coonnection | Series A+, C, C+, E (except below) | 3/8"                 | J40492      |
|           | 'A' Connection         |                                    | 1/2"                 | J40493      |
|           | '1' or 'J' Coonnection | E (LE33-44) and E+                 | 3/8"                 | J40495      |

## **DIMENSIONS**





# \*\*PULSAFEEDER®

27101 Airport Road Punta Gorda, FL 33982 Tel: (941) 575-3800 Fax: (941) 575-4085 www.pulsatron.com