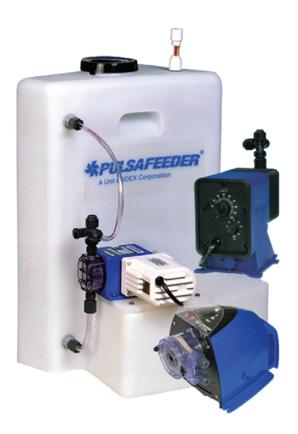

# Integrated Tank Systems

Pulsafeeder's ITS System is a completely integrated tank system constructed of UV resistant polyethylene (PE) with a 15 gallon capacity. This tank system is translucent with 5 gallon increments and the tank's low level indicator allows visual monitoring of chemicals without opening the tank. The tight fitting child proof lid keeps the chemical free of contaminants and protects the surrounding area from chemical fumes.

The ITS System also allows for easy access to the liquid end and control panel of the mounted pump.

A system consists of a chemical tank with lid and bulkhead fittings: a liquid level indicator float assembly and feeder mounting hardware.