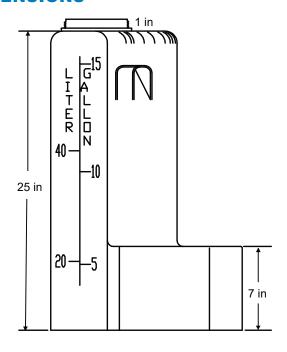

| Pump Series            | Housing                            | Tube Connection Size | Part Number |
|-----------|------------------------|------------------------------------|----------------------|-------------|
| Chem-Tech | XP                     | NA                                 | 1/4"                 | J63063      |
|           | Series 100             |                                    | 1/2"                 | J40490      |
| PULSAtron | '1' or 'J' Coonnection | Series A+, C, C+, E (except below) | 3/8"                 | J40492      |
|           | 'A' Connection         |                                    | 1/2"                 | J40493      |
|           | '1' or 'J' Coonnection | E (LE33-44) and E+                 | 3/8"                 | J40495      |

## **DIMENSIONS**





# \*\*PULSAFEEDER®

27101 Airport Road Punta Gorda, FL 33982 Tel: (941) 575-3800 Fax: (941) 575-4085 www.pulsatron.com